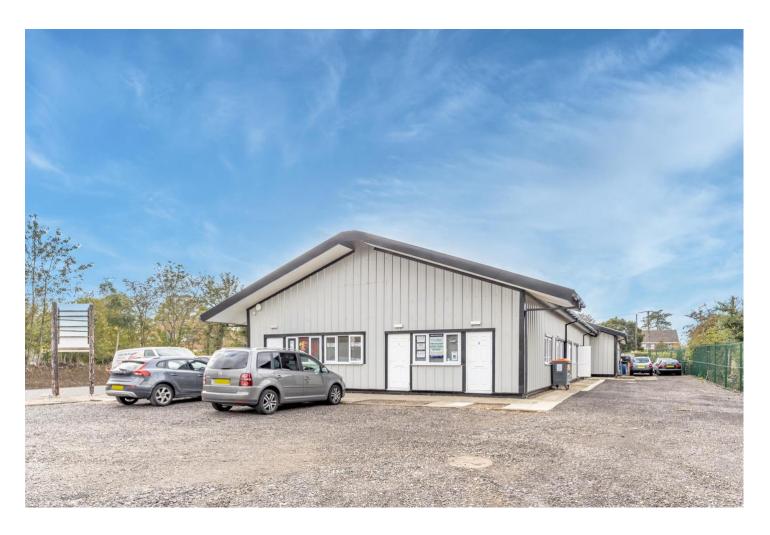

The offices are located approximately 10 minutes from Lincoln on the edge of The Quarry Business Park. Nearby properties include business units, warehousing and commercial units.

### Description...

The offices benefit from communal entrance and facilities including a kitchen area and WCs with ample parking for tenants and visitors.

Office 6 is a dual-suite offering a total of 370 sqft of premium workspace. This unique office configuration includes: