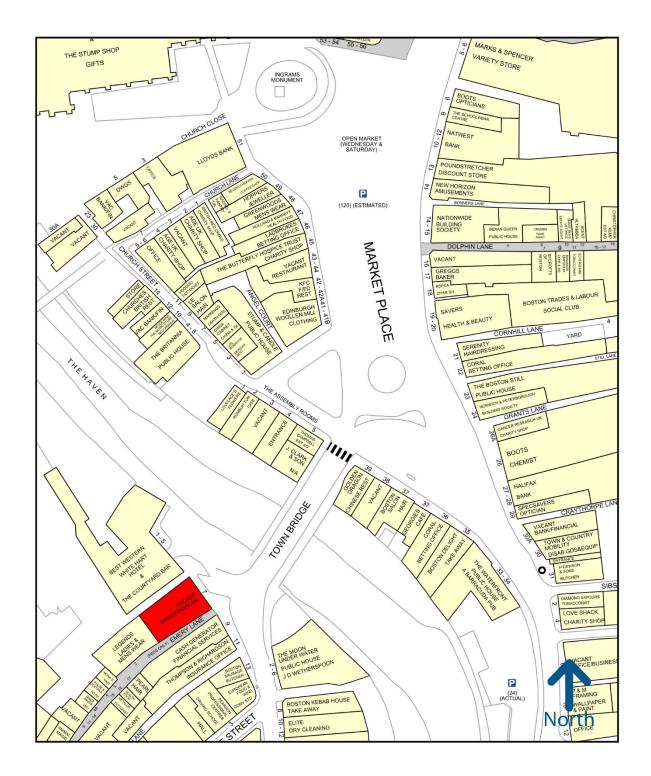

The property is prominently situated in an established retail parade and main pedestrian route connecting West Street to the Market Place at the foot of the Town Bridge, having high vehicular flow.

Nearby properties include a hotel, public houses and retail premises including Boots, The Halifax, Norwich and Peterborough, Coral, Savers, The Nationwide and KFC.