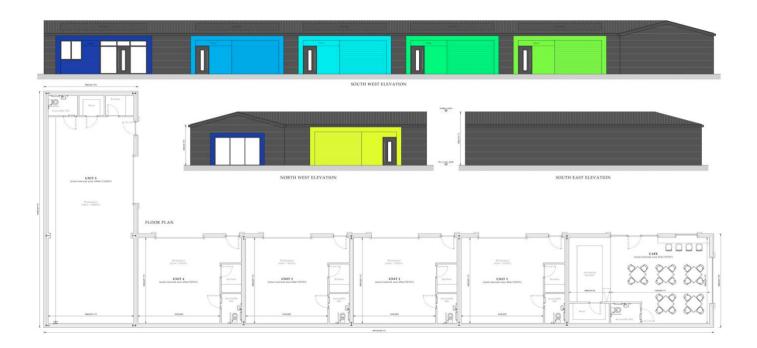

## Freehold Commercial Development Site For Sale with Planning Permission For a Café and Five Industrial Units

Plot 1 Enterprise Road | Golf Road Ind.Estate | Mablethorpe | Lincolnshire | LN12 1NB

Full Planning Consent for 4 x 525sqft Industrial Units Totalling 2,100sqft, 195sqm, 1 x 1,160sqft, 108sqm Unit and a Café 720sqft, 67sqm

#### Description...

The property comprises a rectangular level site with planning consent for a proposed scheme of 5 industrial units and a café.

#### Proposed Schedule of Accommodation...

| 3,980sqft | 371sqm                                              |
|-----------|-----------------------------------------------------|
| 1,160sqft | 108sqm                                              |
| 525sqft   | 49sqm                                               |
| 720sqft   | 67sqm                                               |
|           | 525sqft<br>525sqft<br>525sqft<br>525sqft<br>525sqft |

#### Planning Consent...

Planning Consent N/110/01004/22 dated 14/9/22 has been approved. Full details are available.