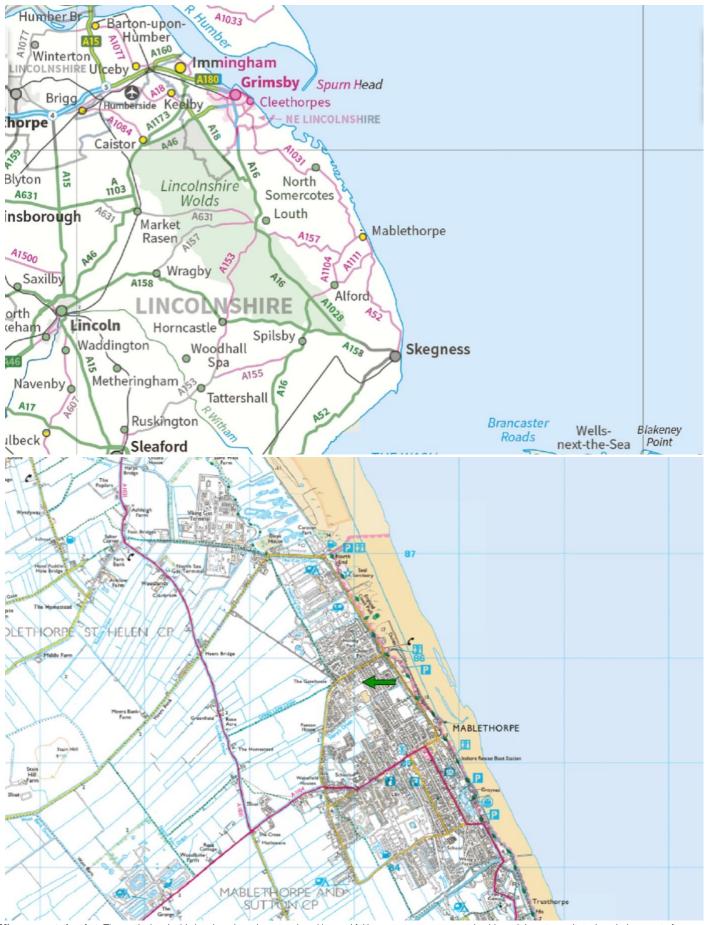

#### Location...

The Lincolnshire seaside town of Mablethorpe is located in the East Lindsey District Council and has a population of around 2,500 residents and a summer transient population in excess of a million visitors.

The town has a good range of retail, sporting and educational facilities.

Enterprise Road is a light industrial estate located to the north of the town centre, to the south of Golf Road, close to a newly constructed Tesco Supermarket.