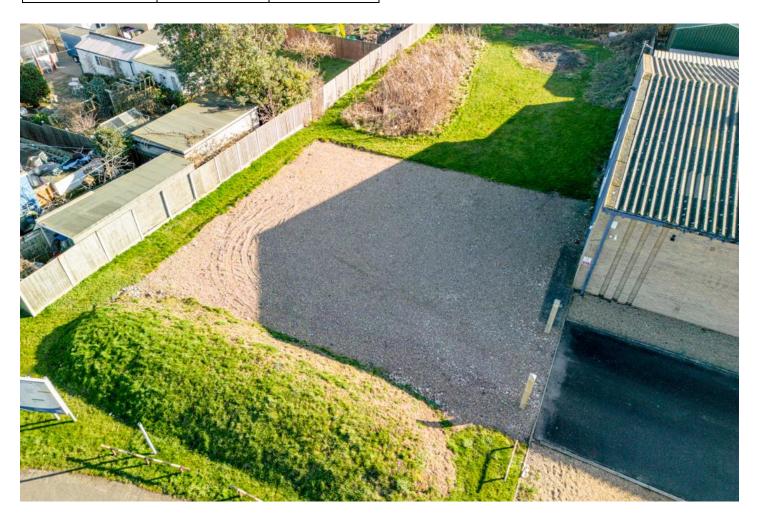

#### Description...

The property comprises a rectangular level site with planning consent for a proposed scheme of 5 industrial units and a café.

#### Tenure...

The property is offered Freehold with Vacant Possession with rights of access reserved over the adjoining plot.