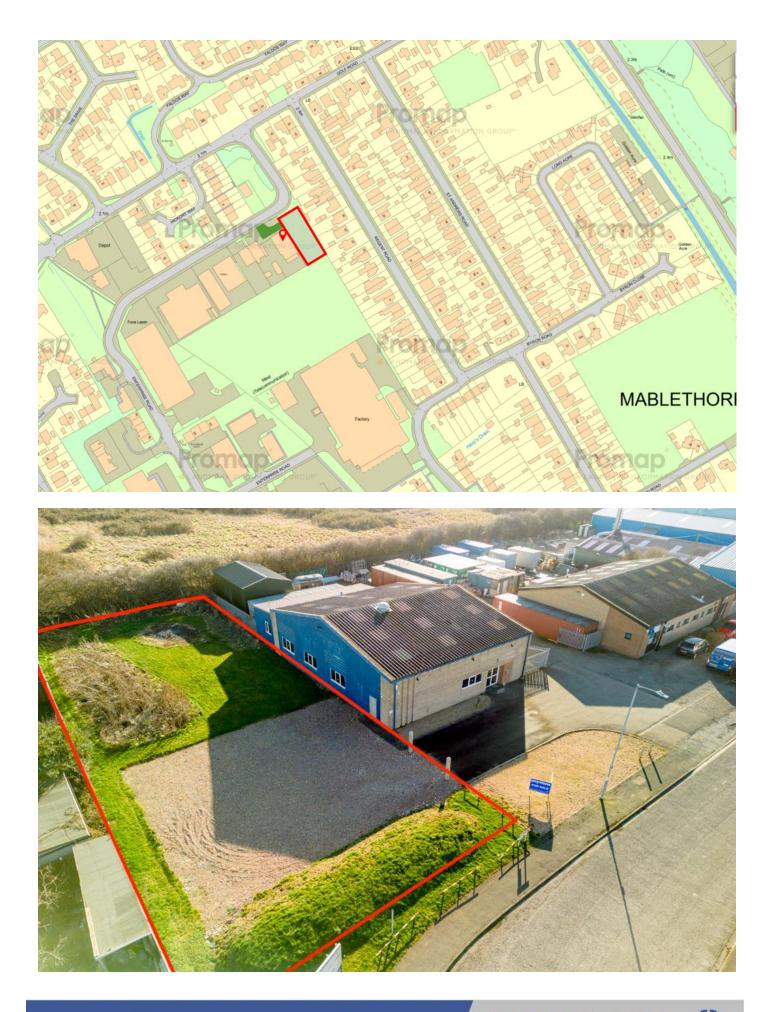

The town has a good range of retail, sporting and educational facilities.

Enterprise Road is a light industrial estate located to the north of the town centre, to the south of Golf Road, close to a newly constructed Tesco Supermarket.

#### Tenure...

The property is offered Freehold with Vacant Possession with rights of access reserved over the adjoining plot.