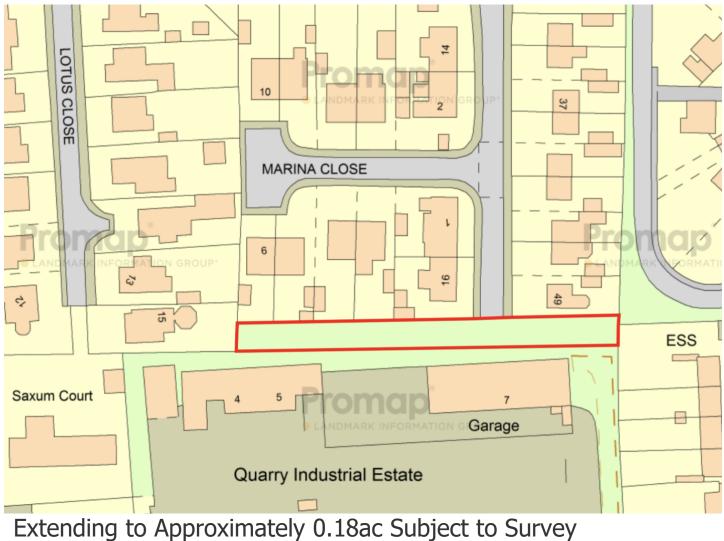

measures approximately 98m x 7.5m and sits to the south of a number of residential properties on Vanwall Drive and Marina close with access to the public highway via Vanwall Drive.

The land forms part of Land Registry Title Number LL93878 and sits to the north of the Quarry Business Park.

## Use...

It is felt that the land may me suitable for a variety of uses subject to an appropriate planning consent.