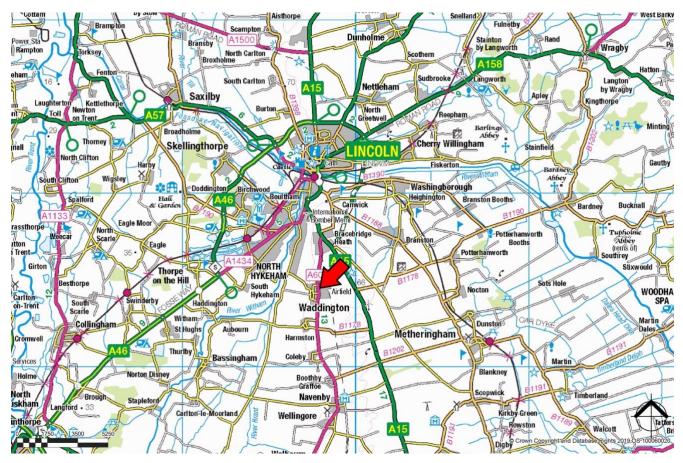

poyntons consultancy

01205 361694 www.poyntons.com sales@poyntons.com

PROPERTY MARKETING SPECIALISTS

approximately 2 miles to the south of the City of Lincoln with superb transport links thanks to the newly opened Lincoln Eastern Bypass. The village is also the base for RAF Waddington.

The village has a population of over 6,000 residents and is a highly coveted residential location.

The land in question is nestled within a tranquil cul de sac, approximately four miles to the south of Lincoln. Waddington has a superb range of facilities, from a local convenience store and supermarket to personal care services such as a hair salon, barber shop, and beautician. It also hosts several eateries, welcoming public houses, an elementary school, as well as a village church and community hall. There's also a local playground for recreational activities.

The village offers options for primary and secondary education as well. Commuting is made convenient with smooth connectivity to Lincoln City Centre and Grantham.

The area boasts easy access to the mainline railway station towards London, and the A1 trunk road. In Addition, Waddington has a regular bus service operating on an hourly basis.